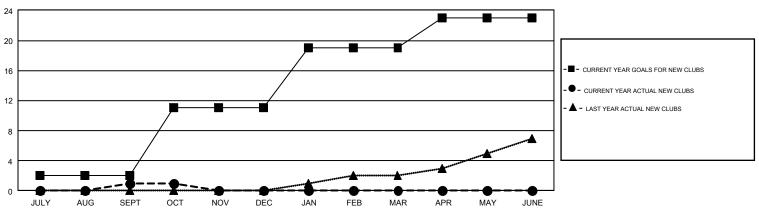

## GMT Constitutional Area 8, Group F

GMT: OPEN

REPORT DOES NOT INCLUDE CLUBS IN UNDISTRICTED AREAS.

| Clubs         |               |             |               | Members               |                           |                         |                                              |  |
|---------------|---------------|-------------|---------------|-----------------------|---------------------------|-------------------------|----------------------------------------------|--|
|               | RESULTS FO    | R 2019-2020 |               | RESULTS FOR 2019-2020 |                           |                         |                                              |  |
| QUARTER       | NEW CLUB GOAL | NEW CLUBS   | DROPPED CLUBS | QUARTER               | MEMBER GROWTH NET<br>GOAL | MEMBER GROWTH<br>ACTUAL | DROPPED MEMBERS ACTUAL (including transfers) |  |
| JULY/AUG/SEPT | 2             | 1           | 1             | JULY/AUG/SEPT         | 107                       | 73                      | 69                                           |  |
| OCT/NOV/DEC   | 9             | 0           | 0             | OCT/NOV/DEC           | 250                       | 9                       | 9                                            |  |
| JAN/FEB/MAR   | 8             | 0           | 0             | JAN/FEB/MAR           | 260                       | 0                       | 0                                            |  |
| APR/MAY/JUNE  | 4             | 0           | 0             | APR/MAY/JUNE          | 140                       | 0                       | 0                                            |  |

## GOALS AND ACTUAL NEW CLUBS CUMULATIVE

| DROPPED CLUBS: 1        |        | 26 CLUBS OF 105 ADDED 1 OR MORE<br>NEW MEMBERS | GENDER DISTRIBUTION  MALE 1,851 (71.41%) |              |     |
|-------------------------|--------|------------------------------------------------|------------------------------------------|--------------|-----|
| DROPPED MEMBERS         |        |                                                | FEMALE                                   | 741 (28.59%) |     |
| DECEASED CLUB CANCELLED | 4<br>0 | CLICK HERE FOR CUMULATIVE MEMBERSHIP DATA      | TOTAL FAMILY UNIT MEMBERS                |              | 242 |
| OTHER 74                |        |                                                | FAMILY MEMBERS PAYING HALF DUES          |              | 123 |
| TOTAL                   | 78     |                                                |                                          |              |     |