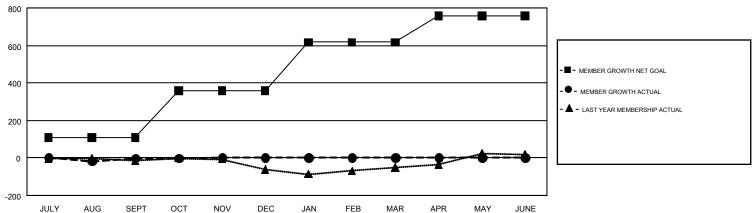

## GMT Constitutional Area 8, Group F

GMT: OPEN

REPORT DOES NOT INCLUDE CLUBS IN UNDISTRICTED AREAS.

| Clubs         |               |             |               | Members               |                           |                         |                                              |  |
|---------------|---------------|-------------|---------------|-----------------------|---------------------------|-------------------------|----------------------------------------------|--|
|               | RESULTS FO    | R 2019-2020 |               | RESULTS FOR 2019-2020 |                           |                         |                                              |  |
| QUARTER       | NEW CLUB GOAL | NEW CLUBS   | DROPPED CLUBS | QUARTER               | MEMBER GROWTH NET<br>GOAL | MEMBER GROWTH<br>ACTUAL | DROPPED MEMBERS ACTUAL (including transfers) |  |
| JULY/AUG/SEPT | 2             | 1           | 1             | JULY/AUG/SEPT         | 107                       | 73                      | 69                                           |  |
| OCT/NOV/DEC   | 9             | 0           | 0             | OCT/NOV/DEC           | 250                       | 9                       | 9                                            |  |
| JAN/FEB/MAR   | 8             | 0           | 0             | JAN/FEB/MAR           | 260                       | 0                       | 0                                            |  |
| APR/MAY/JUNE  | 4             | 0           | 0             | APR/MAY/JUNE          | 140                       | 0                       | 0                                            |  |

## GOALS AND ACTUAL NEW CLUBS CUMULATIVE

| DROPPED CLUBS: 1        |        | 26 CLUBS OF 105 ADDED 1 OR MORE<br>NEW MEMBERS | GENDER DISTRIBUTION  MALE 1,851 (71.41%) |              |     |
|-------------------------|--------|------------------------------------------------|------------------------------------------|--------------|-----|
| DROPPED MEMBERS         |        |                                                | FEMALE                                   | 741 (28.59%) |     |
| DECEASED CLUB CANCELLED | 4<br>0 | CLICK HERE FOR CUMULATIVE MEMBERSHIP DATA      | TOTAL FAMILY UNIT MEMBERS                |              | 242 |
| OTHER 74                |        |                                                | FAMILY MEMBERS PAYING HALF DUES          |              | 123 |
| TOTAL                   | 78     |                                                |                                          |              |     |